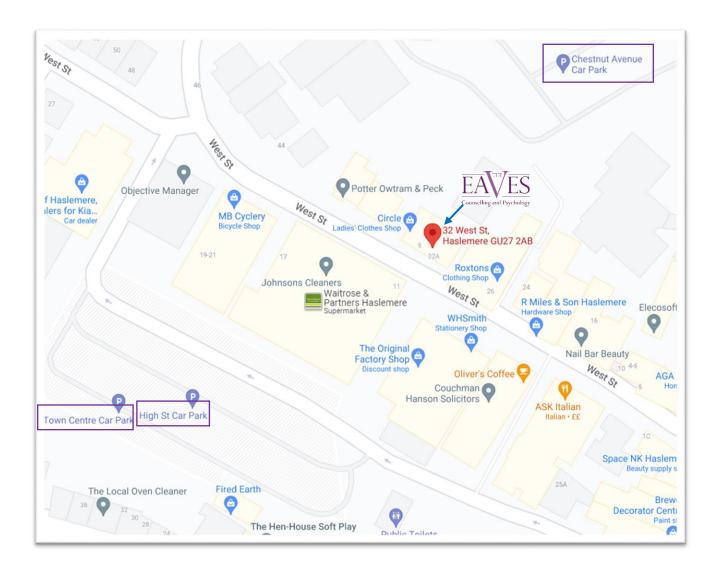

## 32 West Street, Haslemere, Surrey, GU27 2AB

We are located on West Street in central Haslemere, opposite Waitrose.

There is no parking outside of The Eaves. There are several car parks within walking distance. Please refer to map overleaf.

- Chestnut Avenue Car Park
- High Street Car Park
- Town Centre Car Park

(Please turn over for map)

The map below shows the locations of The Eaves and nearby Car Parks.

On arrival, please press the entry buzzer outside if the door is locked. Your therapist will be out to collect you at the time of your appointment. Please do not press the buzzer more than once.