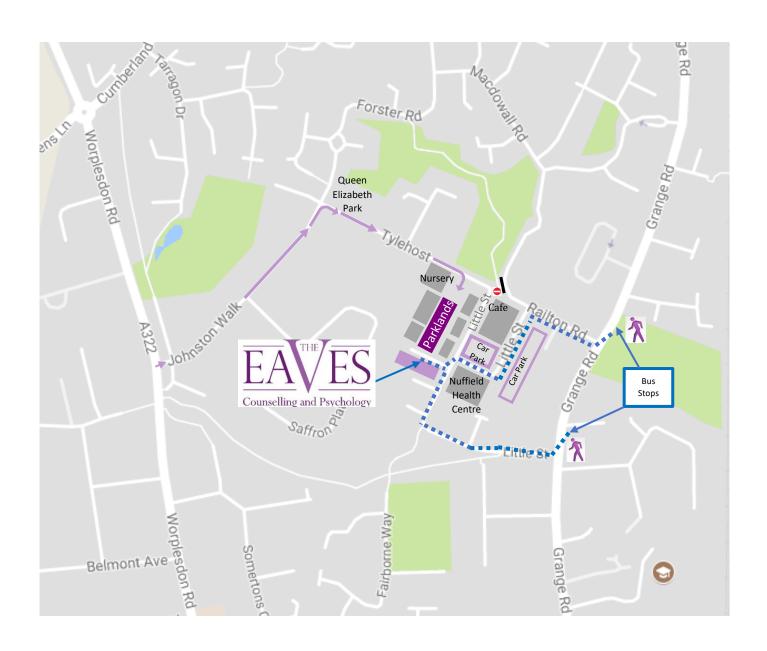

## How to find us - Guildford 3 Paris Practice

3 Paris, Parklands, Railton Road, Guildford, Surrey, GU2 9JX

Please note: Do not rely on Sat Navs, they may direct you to the incorrect location.

The Eaves is located in the Stoughton area of Guildford in the Parklands business park on the Oueen Elizabeth Park.

## By Car

From the A3 Wooden Bridge interchange:

- take the first exit onto the A322 and continue approximately 1 mile past the petrol station on your right
- turn right onto Johnston Walk and take 2nd right into Tylehost.
- just after passing the nursery on the right, with the park on the left, enter the gate into Parklands
- The Eaves is 100 yards directly in front of you.
- PARKING: There is limited allocated parking directly outside the office, but please note: you can only park in bays marked 'The Eaves'.
  If these spaces are taken, free parking is available outside the Nuffield Gym just a couple of minutes walk away.

## By Bus

Bus No 2 or Bus C at Guildford town circular stop at Grange Close.

From Grange Close bus stop:

- walk along Grange Road
- turn into Railton Road or Little Street

(Please turn over for map.)

The map below shows the locations of The Eaves, car parks and bus stops.