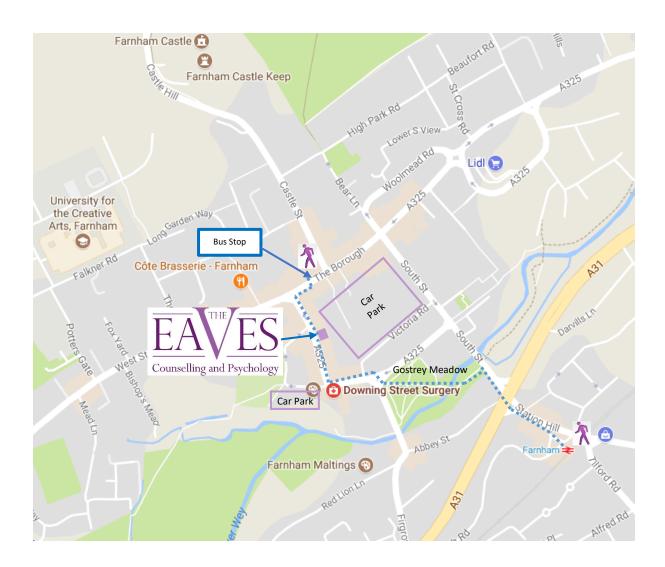

#### How to find us

### 43 Downing Street, Farnham, Surrey GU9 7PH

We are located on Downing Street in central Farnham, above Robert Dyas.

The entrance to The Eaves is to the left-hand side of the front of the shop and up the stairs.

## **Car Parking**

There is no parking outside The Eaves.

- Central Car Park on Victoria Road, opposite Gostrey Meadows.
- Waggon Yard on Lower Church Street, off Downing Street.

# By Bus

Farnham is well served with regular services from Guildford, Aldershot, Farnborough and surrounding areas.

• Most services stop on Farnham High Street, a very short walk from our office (bus route numbers: 4, 5, 16, 17, 18, 19, 46, 65).

# By Train

- Farnham train station is on the opposite side of the Farnham Bypass (A31)
- It is an 8-10 minute walk which takes you through Gostrey Meadow.
- Alternatively there is a taxi rank directly outside the station and is a 5 minute drive.

(Please turn over for map)

The map below shows the locations of The Eaves, car park, train station and bus stop.

On arrival, please come up to the first-floor reception where you will find our waiting room.